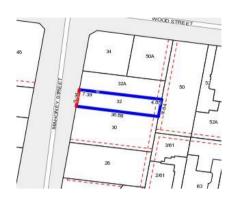

#### Property offered for sale

| Address              | 32 Mahoney Street, Templestowe Vic 3106 |
|----------------------|-----------------------------------------|
| Including suburb and |                                         |
| postcode             |                                         |
|                      |                                         |
|                      |                                         |