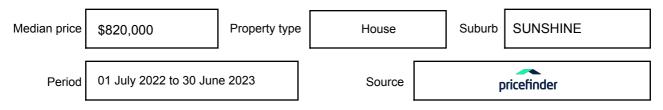

ay be expressed as a single price, or as a price range with the difference between the upper and lower amounts not more than 10% of the lower amount.

This Statement of Information must be provided to a prospective buyer within two business days of a request and displayed at any open for inspection for the property for sale.

It is recommended that the address of the property being offered for sale be checked at

services.land.vic.gov.au/landchannel/content/addressSearch before being entered in this Statement of Information.

## Property offered for sale

Address Including suburb and postcode

81 BENJAMIN STREET, SUNSHINE, VIC 3020

## Indicative selling price

For the meaning of this price see consumer.vic.gov.au/underquoting

Price Range:

\$800,000 to \$880,000

#### Median sale price



#### **Comparable property sales**

The estate agent or agent's representative reasonably believes that fewer than three comparable properties were sold within two kilometres of the property for sale in the last six months.