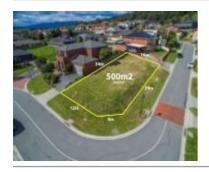

## 24 RESERVOIR CRESCENT, ROWVILLE, 🕮 - 🧁 -

**Indicative Selling Price** 

For the meaning of this price see consumer.vic.au/underquoting

Price Range:

\$700,000 to \$750,000

Provided by: Hero Thilakaratne, Zed Real Estate

## Property offered for sale

Address Including suburb and postcode

24 RESERVOIR CRESCENT, ROWVILLE, VIC 3178