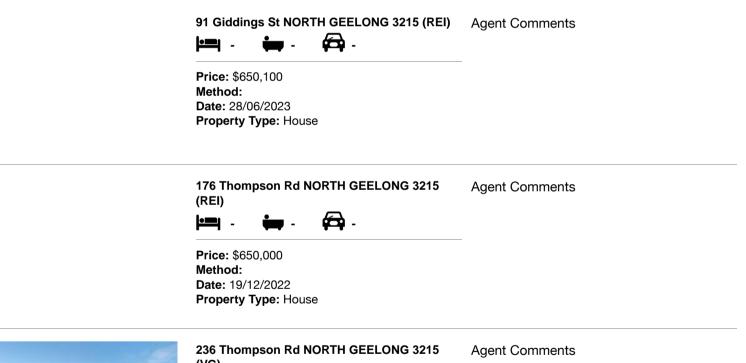

| Ad | dress of comparable property       | Price     | Date of sale |
|----|------------------------------------|-----------|--------------|
| 1  | 91 Giddings St NORTH GEELONG 3215  | \$650,100 | 28/06/2023   |
| 2  | 176 Thompson Rd NORTH GEELONG 3215 | \$650,000 | 19/12/2022   |
| 3  | 236 Thompson Rd NORTH GEELONG 3215 | \$660,000 | 07/07/2022   |