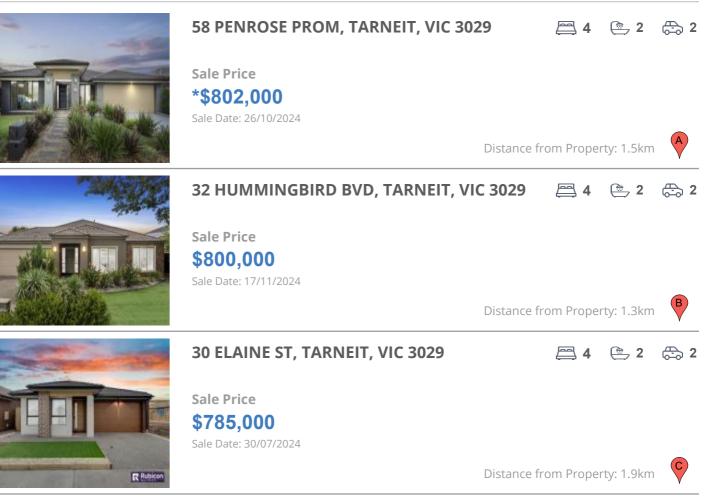

#### **Comparable property sales**

These are the three properties sold within two kilometres of the property for sale in the last six months that the estate agent or agents representative considers to be most comparable to the property for sale.

| Address of comparable property        | Price      | Date of sale |
|---------------------------------------|------------|--------------|
| 58 PENROSE PROM, TARNEIT, VIC 3029    | *\$802,000 | 26/10/2024   |
| 32 HUMMINGBIRD BVD, TARNEIT, VIC 3029 | \$800,000  | 17/11/2024   |
| 30 ELAINE ST, TARNEIT, VIC 3029       | \$785,000  | 30/07/2024   |