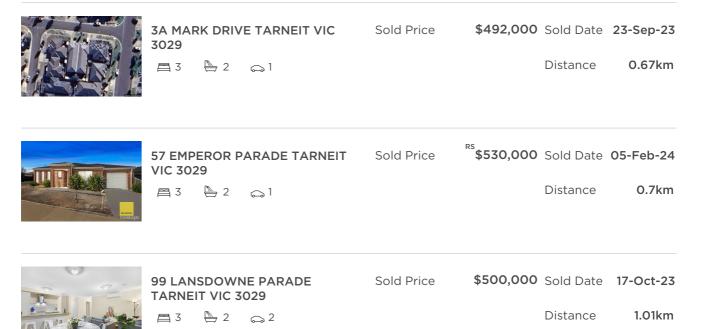

#### Comparable property sales (\*Delete A or B below as applicable)

01 Mar 2023

**A\*** These are the three properties sold within two kilometres of the property for sale in the last 6 months that the estate agent or agent's representative considers to be most comparable to the property for sale.

to

| Address of comparable property       | Price     | Date of sale |
|--------------------------------------|-----------|--------------|
| 3A MARK DRIVE TARNEIT VIC 3029       | \$492,000 | 23-Sep-23    |
| 57 EMPEROR PARADE TARNEIT VIC 3029   | \$530,000 | 05-Feb-24    |
| 99 LANSDOWNE PARADE TARNEIT VIC 3029 | \$500,000 | 17-Oct-23    |