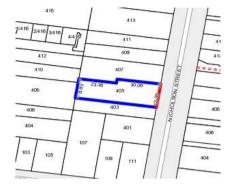

#### Section 47AF of the Estate Agents Act 1980

| Property offered for sa |
|-------------------------|
|-------------------------|

| Address              | 405 Nicholson Street, Black Hill Vic 3350 |
|----------------------|-------------------------------------------|
| Including suburb or  |                                           |
| locality andpostcode |                                           |
|                      |                                           |
|                      |                                           |