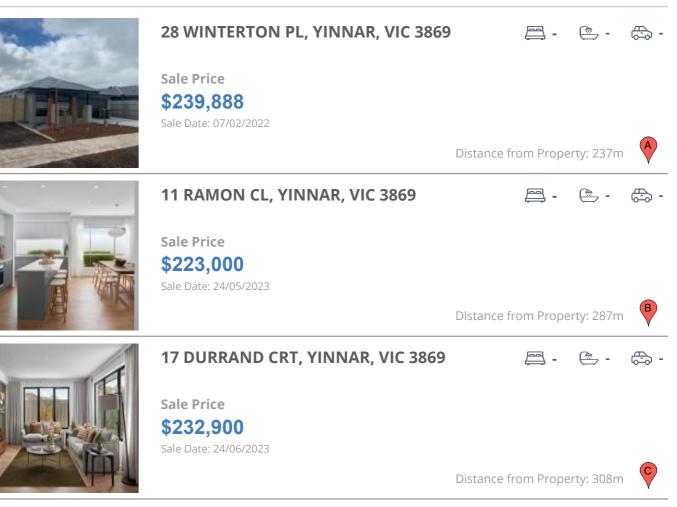

# **COMPARABLE PROPERTIES**

These are the three properties sold within five kilometres of the property for sale in the last 18 months that the estate agent or agent's representative considers to be most comparable to the property for sale.

### **Comparable property sales**

These are the three properties sold within five kilometres of the property for sale in the last 18 months that the estate agent or agent's representative considers to be most comparable to the property for sale.

| Address of comparable property    | Price     | Date of sale |
|-----------------------------------|-----------|--------------|
| 28 WINTERTON PL, YINNAR, VIC 3869 | \$239,888 | 07/02/2022   |
| 11 RAMON CL, YINNAR, VIC 3869     | \$223,000 | 24/05/2023   |
| 17 DURRAND CRT, YINNAR, VIC 3869  | \$232,900 | 24/06/2023   |