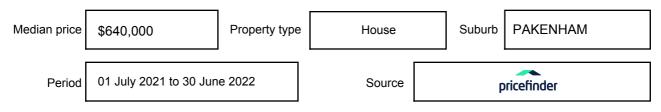

# **MEDIAN SALE PRICE**

### PAKENHAM, VIC, 3810

Suburb Median Sale Price (House)

\$640,000

01 July 2021 to 30 June 2022

Provided by: pricefinder