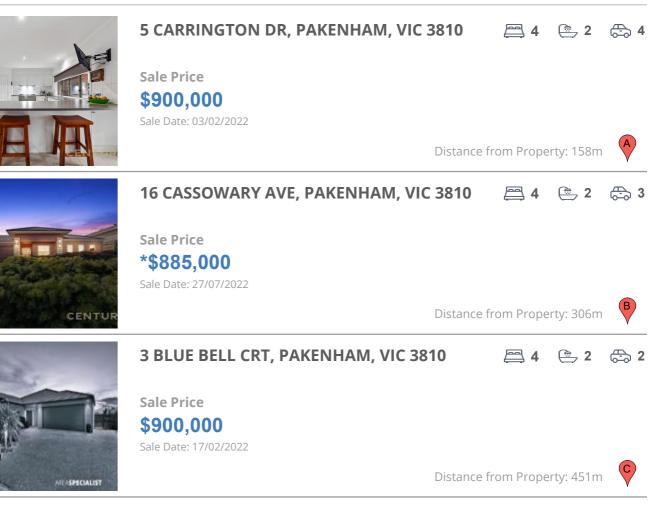

# **COMPARABLE PROPERTIES**

These are the three properties sold within two kilometres of the property for sale in the last six months that the estate agent or agent's representative considers to be most comparable to the property for sale.

### **Comparable property sales**

These are the three properties sold within two kilometres of the property for sale in the last six months that the estate agent or agent's representative considers to be most comparable to the property for sale.

| Address of comparable property       | Price      | Date of sale |
|--------------------------------------|------------|--------------|
| 5 CARRINGTON DR, PAKENHAM, VIC 3810  | \$900,000  | 03/02/2022   |
| 16 CASSOWARY AVE, PAKENHAM, VIC 3810 | *\$885,000 | 27/07/2022   |
| 3 BLUE BELL CRT, PAKENHAM, VIC 3810  | \$900,000  | 17/02/2022   |