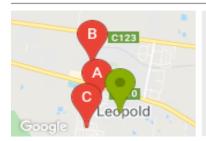

## **COMPARABLE PROPERTIES**

These are the three properties sold within five kilometres of the property for sale in the last 18 months that the estate agent or agent's representative considers to be most comparable to the property for sale.

## 8 VOLARE WAY, LEOPOLD, VIC 3224

Sale Price

\$580,000

Sale Date: 17/08/2021

Distance from Property: 641m

## 14 SAXBEE WAY, LEOPOLD, VIC 3224

Sale Price

\$630,000

Sale Date: 09/08/2021

Distance from Property: 1.6km

# 5 EBBTIDE DR, LEOPOLD, VIC 3224

**Sale Price** 

\$562,500

Sale Date: 08/05/2021

Distance from Property: 936m