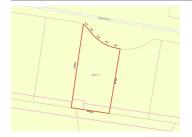

# 22 WARWARICK COURT, LEOPOLD, VIC 🕮 3 🕒 2 🚓 1

**Indicative Selling Price** 

For the meaning of this price see consumer.vic.au/underquoting

**Price Range:** 

\$550,000 to \$585,000

Provided by: Jessica Templeton, Roncon Real Estate

## Property offered for sale

|           | Address |     |  |  |
|-----------|---------|-----|--|--|
| Including | suburb  | and |  |  |
|           | posto   | ode |  |  |

22 WARWARICK COURT, LEOPOLD, VIC 3224