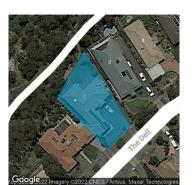

### Property offered for sale

| Address              | 2 The Dell, Croydon North Vic 3136 |
|----------------------|------------------------------------|
| Including suburb and |                                    |
| postcode             |                                    |
|                      |                                    |
|                      |                                    |

Date of sale

Carl Payne 0397353300 0413589800 cpayne@barryplant.com.au

**Indicative Selling Price** \$1,150,000 - \$1,250,000 **Median House Price** 23/05/2021 - 22/05/2022: \$1,100,000

Land Size: 691 sqm approx **Agent Comments** Home Build Circa 1994.