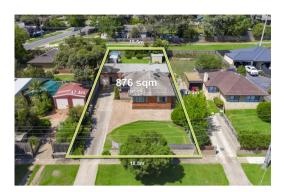

#### Property offered for sale

Including suburb and postcode

Address 3 Glen Dhu Road, Kilsyth Vic 3137

This Statement of Information was prepared on:

19/03/2020 16:27

**Property Type:** House (Res) **Land Size:** 866 sqm approx Agent Comments Indicative Selling Price \$620,000 - \$680,000 Median House Price December quarter 2019: \$661,000