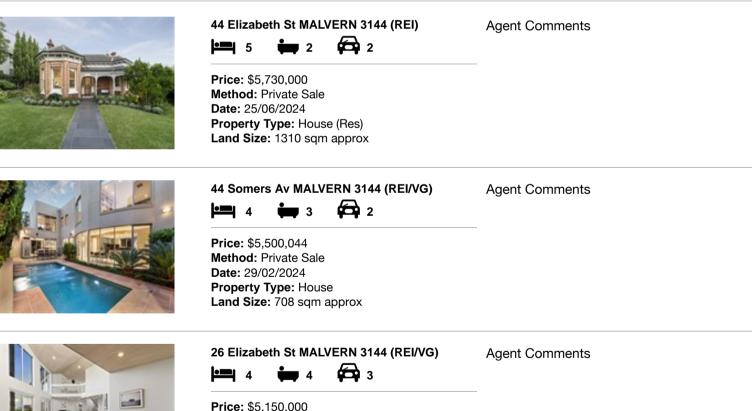

| Ade | dress of comparable property | Price       | Date of sale |
|-----|------------------------------|-------------|--------------|
| 1   | 44 Elizabeth St MALVERN 3144 | \$5,730,000 | 25/06/2024   |
| 2   | 44 Somers Av MALVERN 3144    | \$5,500,044 | 29/02/2024   |
| 3   | 26 Elizabeth St MALVERN 3144 | \$5,150,000 | 16/02/2024   |