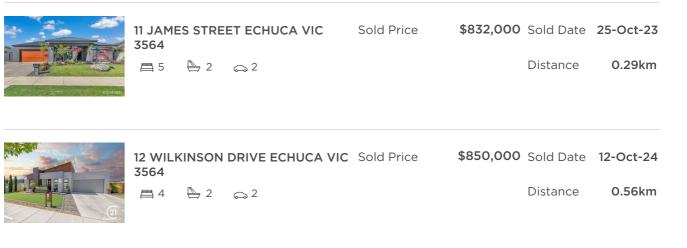

### Comparable property sales (\*Delete A or B below as applicable)

01 Feb 2024

**A\*** These are the three properties sold within five kilometres of the property for sale in the last 18 months that the estate agent or agent's representative considers to be most comparable to the property for sale.

to

| Address of comparable property     | Price     | Date of sale |  |
|------------------------------------|-----------|--------------|--|
| 11 JAMES STREET ECHUCA VIC 3564    | \$832,000 | 25-Oct-23    |  |
| 12 WILKINSON DRIVE ECHUCA VIC 3564 | \$850,000 | 12-Oct-24    |  |
| 11 WESTIN PLACE ECHUCA VIC 3564    | \$810,000 | 20-Jan-25    |  |