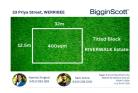

| Address of comparable property             | Price     | Date of sale |
|--------------------------------------------|-----------|--------------|
| 33 PRIYA STREET WERRIBEE VIC 3030          | \$401,000 | 29-Apr-24    |
| 20 HOURIGAN WAY WERRIBEE VIC 3030          | \$410,000 | 21-Mar-24    |
| 128 GRANDVISTA BOULEVARD WERRIBEE VIC 3030 | \$382,000 | 29-Feb-24    |

This Statement of Information was prepared on: 21 August 2024

Harry Singh

P +61468643555

M 0468643555

E harrysingh@areaspecialist.com.au

Sold Price 33 PRIYA STREET WERRIBEE VIC 3030

**\$401,000** Sold Date **29-Apr-24** 