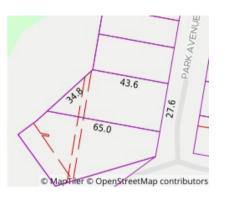

#### Property offered for sale

Including suburb or locality and postcode

Address |14 Park Avenue, Daylesford Vic 3460