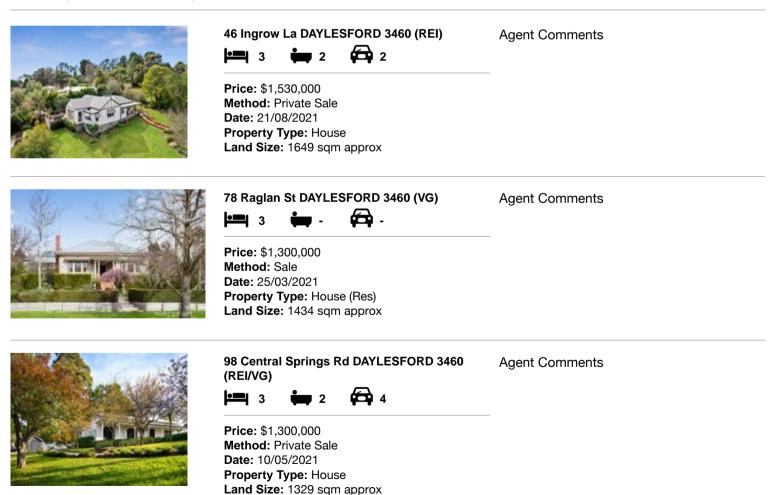

#### Comparable property sales (\*Delete A or B below as applicable)

A\* These are the three properties sold within five kilometres of the property for sale in the last 18 months that the estate agent or agent's representative considers to be most comparable to the property for sale.

| Add | dress of comparable property          | Price       | Date of sale |
|-----|---------------------------------------|-------------|--------------|
| 1   | 46 Ingrow La DAYLESFORD 3460          | \$1,530,000 | 21/08/2021   |
| 2   | 78 Raglan St DAYLESFORD 3460          | \$1,300,000 | 25/03/2021   |
| 3   | 98 Central Springs Rd DAYLESFORD 3460 | \$1,300,000 | 10/05/2021   |