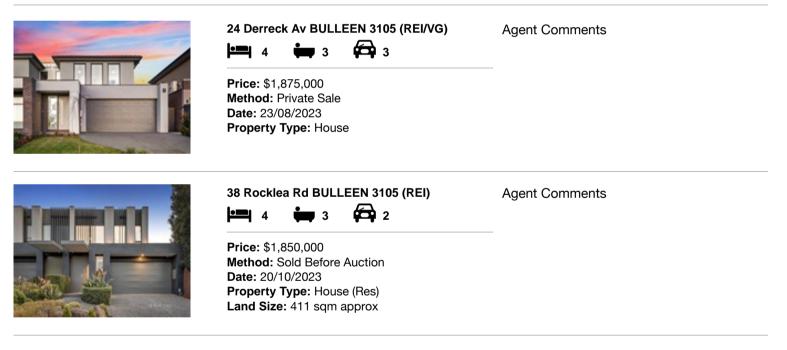

### Comparable property sales (\*Delete A or B below as applicable)

A\* These are the three properties sold within two kilometres of the property for sale in the last sixmonths that the estate agent or agent's representative considers to be most comparable to the property for sale.

| Ad | dress of comparable property | Price       | Date of sale |
|----|------------------------------|-------------|--------------|
| 1  | 24 Derreck Av BULLEEN 3105   | \$1,875,000 | 23/08/2023   |
| 2  | 38 Rocklea Rd BULLEEN 3105   | \$1,850,000 | 20/10/2023   |
| 3  |                              |             |              |