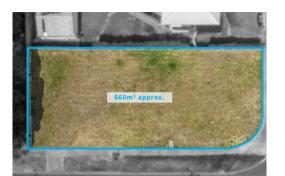

Joe Grgic 5278 7011 0438 328 728 joe.grgic@harcourts.com.au

> Indicative Selling Price \$459,000 - \$499,000 Median House Price

13/11/2022 - 12/11/2023: \$452,500

Property Type: House (Previously Occupied - Detached)
Land Size: 660 sqm approx