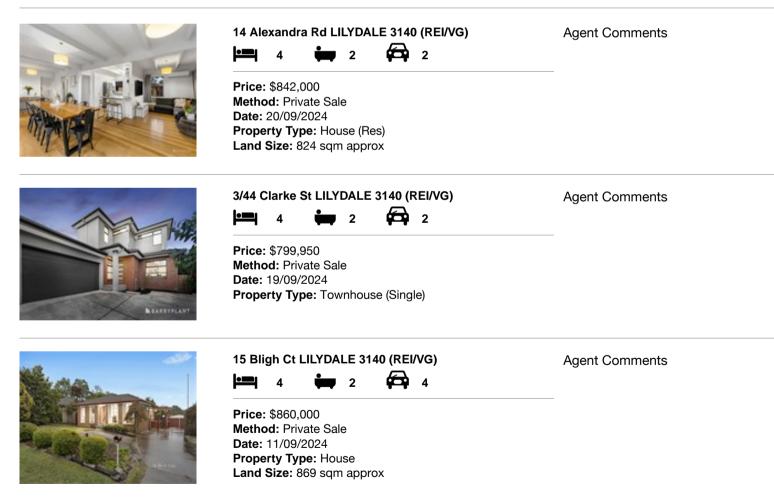

| Add | dress of comparable property  | Price     | Date of sale |
|-----|-------------------------------|-----------|--------------|
| 1   | 14 Alexandra Rd LILYDALE 3140 | \$842,000 | 20/09/2024   |
| 2   | 3/44 Clarke St LILYDALE 3140  | \$799,950 | 19/09/2024   |
| 3   | 15 Bligh Ct LILYDALE 3140     | \$860,000 | 11/09/2024   |