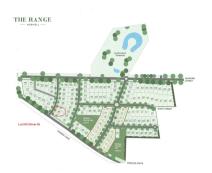

## Section 47AF of the Estate Agents Act 1980

| Prope                                          | rty offered for                                                                                                                                                                                                    | sale          |                                     |                |       |        |                  |              |  |
|------------------------------------------------|--------------------------------------------------------------------------------------------------------------------------------------------------------------------------------------------------------------------|---------------|-------------------------------------|----------------|-------|--------|------------------|--------------|--|
| Address Including suburb and postcode          |                                                                                                                                                                                                                    | Lot/510 Dri   | Lot/510 Driver St, Morwell Vic 3840 |                |       |        |                  |              |  |
| Indica                                         | tive selling pri                                                                                                                                                                                                   | ce            |                                     |                |       |        |                  |              |  |
| For the                                        | meaning of this                                                                                                                                                                                                    | price see cor | nsumer.vic.go                       | ov.au/underquo | oting |        |                  |              |  |
| S                                              | ingle price \$270                                                                                                                                                                                                  | ,000          | 00                                  |                |       |        |                  |              |  |
| Median sale price                              |                                                                                                                                                                                                                    |               |                                     |                |       |        |                  |              |  |
| Med                                            | ian price \$228,0                                                                                                                                                                                                  | 00 P          | roperty Type                        | Vacant land    |       | Suburb | Morwell          |              |  |
| Perio                                          | d - From 03/04/2                                                                                                                                                                                                   | 2023 to       | 02/04/2024                          | S              | ource | REIV   |                  |              |  |
| Comp                                           | arable property                                                                                                                                                                                                    | y sales (*De  | elete A or B                        | below as ap    | plica | ble)   |                  |              |  |
| <b>A*</b>                                      | These are the three properties sold within two kilometres of the property for sale in the last sixmonths that the estate agent or agent's representative considers to be most comparable to the property for sale. |               |                                     |                |       |        |                  |              |  |
| Address of comparable property                 |                                                                                                                                                                                                                    |               |                                     |                |       |        | rice             | Date of sale |  |
| 1                                              |                                                                                                                                                                                                                    |               |                                     |                |       |        |                  |              |  |
| 2                                              |                                                                                                                                                                                                                    |               |                                     |                |       |        |                  |              |  |
| 3                                              |                                                                                                                                                                                                                    |               |                                     |                |       |        |                  |              |  |
| OR                                             |                                                                                                                                                                                                                    |               |                                     |                |       |        |                  |              |  |
| B*                                             | * The estate agent or agent's representative reasonably believes that fewer than three comparable properties were sold within two kilometres of the property for sale in the last six months.                      |               |                                     |                |       |        |                  |              |  |
| This Statement of Information was prepared on: |                                                                                                                                                                                                                    |               |                                     |                |       | on:    | 03/04/2024 13:34 |              |  |