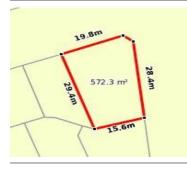

## 102 THOMPSON STREET, BROWN HILL, 🕮 3 🕒 2 😂 -

**Indicative Selling Price** 

For the meaning of this price see consumer.vic.au/underquoting

**Price Range:** 

\$559,000 to \$579,000

Provided by: Don Hanlon, PRDnationwide Ballarat

#### Property offered for sale

Address Including suburb and postcode

102 THOMPSON STREET, BROWN HILL, VIC 3350