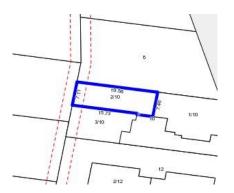

## Single residential property located in the Melbourne metropolitan area

|                                                          | Section 47AF of the Estate Agents Act 198 |                  |           |             |        |               |           |          |
|----------------------------------------------------------|-------------------------------------------|------------------|-----------|-------------|--------|---------------|-----------|----------|
| Property offered for                                     | sale                                      |                  |           |             |        |               |           |          |
| Address Including suburb and postcode                    |                                           | Crescent, Ringv  | vood Eas  | et Vic 313  | 5      |               |           |          |
| Indicative selling pri                                   | ce                                        |                  |           |             |        |               |           |          |
| For the meaning of this                                  | price see con                             | sumer.vic.gov.   | au/under  | quoting     |        |               |           |          |
| Range between \$550                                      | ,000                                      | &                | \$595,000 |             |        |               |           |          |
| Median sale price                                        |                                           |                  |           |             |        |               |           |          |
| Median price \$612,5                                     | 00 Ho                                     | use              | Unit      | Х           |        | Suburb        | Ringwo    | od East  |
| Period - From 01/07/                                     | 2018 to                                   | 30/09/2018       |           | Source      | REIV   |               |           |          |
| Comparable propert                                       | y sales (*De                              | elete A or B b   | elow as   | applica     | ble)   |               |           |          |
| A* These are the t<br>months that the<br>property for sa | e estate agent                            |                  |           |             |        |               |           |          |
| Address of comparable property                           |                                           |                  |           |             | Price  | Date          | e of sale |          |
| 1                                                        |                                           |                  |           |             |        |               |           |          |
| 2                                                        |                                           |                  |           |             |        |               |           |          |
| 3                                                        |                                           |                  |           |             |        |               |           |          |
| OR                                                       |                                           |                  |           |             |        |               |           |          |
| <b>B*</b> The estate age                                 | nt or agent's i                           | representative ı | reasonab  | oly believe | s that | fewer than th | nree con  | nparable |