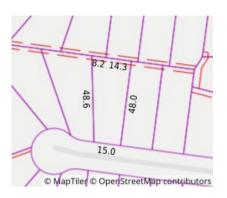

#### Property offered for sale

Address Including suburb and postcode

13 Achilles Court, Lilydale Vic 3140

#### Indicative selling price

| For the meaning | of this price see | cons | sumer.vic.go | v.au/ | /underquot | ting |        |          |
|-----------------|-------------------|------|--------------|-------|------------|------|--------|----------|
| Range betweer   | \$750,000         |      | &            |       | \$790,000  |      |        |          |
| Median sale pi  | rice              |      |              |       |            |      |        |          |
| Median price    | \$915,000         | Pro  | operty Type  | Hou   | se         |      | Suburb | Lilydale |
| Period - From   | 01/10/2024        | to   | 31/12/2024   |       | So         | urce | REIV   |          |

19/02/2025 15:36

Property Type: House (Previously Occupied - Detached) Land Size: 902 sqm approx Agent Comments Indicative Selling Price \$750,000 - \$790,000 Median House Price December quarter 2024: \$915,000