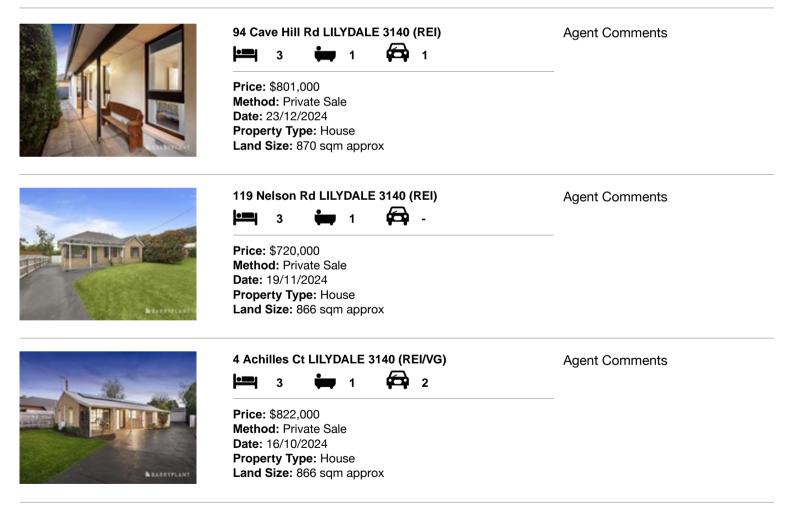

#### Comparable property sales (\*Delete A or B below as applicable)

A\* These are the three properties sold within two kilometres of the property for sale in the last six months that the estate agent or agent's representative considers to be most comparable to the property for sale.

| Ad | dress of comparable property  | Price     | Date of sale |
|----|-------------------------------|-----------|--------------|
| 1  | 94 Cave Hill Rd LILYDALE 3140 | \$801,000 | 23/12/2024   |
| 2  | 119 Nelson Rd LILYDALE 3140   | \$720,000 | 19/11/2024   |
| 3  | 4 Achilles Ct LILYDALE 3140   | \$822,000 | 16/10/2024   |