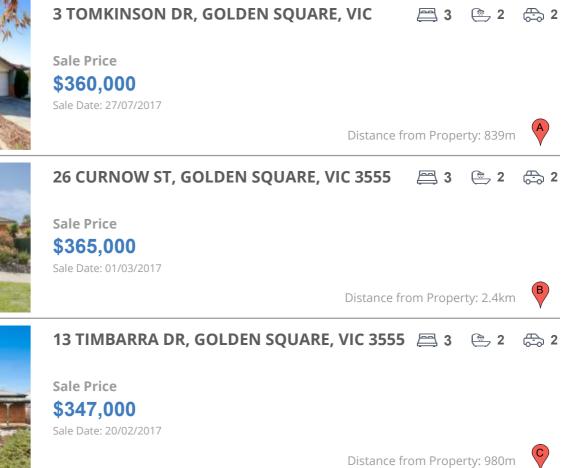

## **COMPARABLE PROPERTIES**

These are the three properties sold within five kilometres of the property for sale in the last 18 months that the estate agent or agent's representative considers to be most comparable to the property for sale.

### **Comparable property sales**

These are the three properties sold within five kilometres of the property for sale in the last 18 months that the estate agent or agent's representative considers to be most comparable to the property for sale.

| Address of comparable property          | Price     | Date of sale |
|-----------------------------------------|-----------|--------------|
| 3 TOMKINSON DR, GOLDEN SQUARE, VIC 3555 | \$360,000 | 27/07/2017   |
| 26 CURNOW ST, GOLDEN SQUARE, VIC 3555   | \$365,000 | 01/03/2017   |
| 13 TIMBARRA DR, GOLDEN SQUARE, VIC 3555 | \$347,000 | 20/02/2017   |