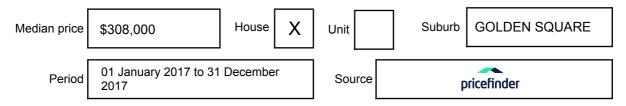

## **MEDIAN SALE PRICE**

# **GOLDEN SQUARE, VIC, 3555**

Suburb Median Sale Price (House)

\$308,000

01 January 2017 to 31 December 2017

Provided by: pricefinder