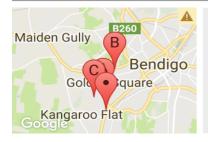

## **COMPARABLE PROPERTIES**

These are the three properties sold within five kilometres of the property for sale in the last 18 months that the estate agent or agent's representative considers to be most comparable to the property for sale.

### **Comparable property sales**

These are the three properties sold within five kilometres of the property for sale in the last 18 months that the estate agent or agent's representative considers to be most comparable to the property for sale.

| Address of comparable property          | Price     | Date of sale |
|-----------------------------------------|-----------|--------------|
| 3 TOMKINSON DR, GOLDEN SQUARE, VIC 3555 | \$360,000 | 27/07/2017   |
| 26 CURNOW ST, GOLDEN SQUARE, VIC 3555   | \$365,000 | 01/03/2017   |
| 13 TIMBARRA DR, GOLDEN SQUARE, VIC 3555 | \$347,000 | 20/02/2017   |