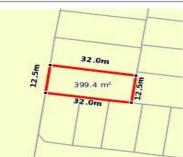

# 23 SHALE ROAD, WERRIBEE, VIC 3030

**Indicative Selling Price** 

For the meaning of this price see consumer.vic.au/underquoting

**Price Range:** 

\$360,000 to \$370,000

Provided by: Veerpal Kaur, Jio Real Estate

### Property offered for sale

Address Including suburb and postcode

23 SHALE ROAD, WERRIBEE, VIC 3030

### Indicative selling price

For the meaning of this price see consumer.vic.gov.au/underguoting

Price Range: \$360,000 to \$370,000