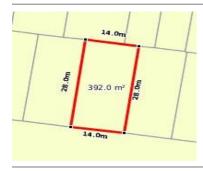

# 23 SHALE ROAD, WERRIBEE, VIC 3030

**Indicative Selling Price** 

For the meaning of this price see consumer.vic.au/underquoting

**Price Range:** 

\$360,000 to \$370,000

Provided by: Veerpal Kaur, Jio Real Estate

### Property offered for sale

Address Including suburb and postcode

23 SHALE ROAD, WERRIBEE, VIC 3030

### Indicative selling price

For the meaning of this price see consumer.vic.gov.au/underguoting

Price Range: \$360,000 to \$370,000