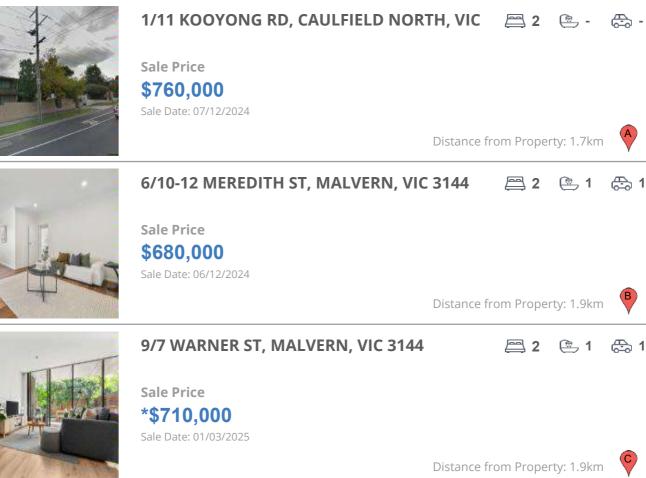

### **Comparable property sales**

These are the three properties sold within two kilometres of the property for sale in the last six months that the estate agent or agents representative considers to be most comparable to the property for sale.

| Address of comparable property             | Price      | Date of sale |
|--------------------------------------------|------------|--------------|
| 1/11 KOOYONG RD, CAULFIELD NORTH, VIC 3161 | \$760,000  | 07/12/2024   |
| 6/10-12 MEREDITH ST, MALVERN, VIC 3144     | \$680,000  | 06/12/2024   |
| 9/7 WARNER ST, MALVERN, VIC 3144           | *\$710,000 | 01/03/2025   |