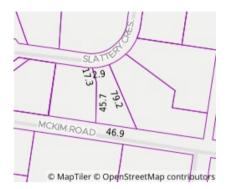

## Section 47AF of the Estate Agents Act 1980

| Address<br>Including suburb and<br>postcode |                                                                                                                                                                                                                     | o and    | 4a Slatt      | tery ( | Crescent, Gis | born  | ne Vic 34   | 37     |        |                  |              |  |
|---------------------------------------------|---------------------------------------------------------------------------------------------------------------------------------------------------------------------------------------------------------------------|----------|---------------|--------|---------------|-------|-------------|--------|--------|------------------|--------------|--|
| Indicative                                  | e sellin                                                                                                                                                                                                            | g pric   | e             |        |               |       |             |        |        |                  |              |  |
| For the me                                  | eaning o                                                                                                                                                                                                            | f this p | rice see      | con    | sumer.vic.go  | ov.au | /underqı    | uoting |        |                  |              |  |
| Singl                                       | \$715,0                                                                                                                                                                                                             | 000      |               |        |               |       |             |        |        |                  |              |  |
| Median s                                    | ale pri                                                                                                                                                                                                             | се       |               |        |               |       |             |        |        |                  |              |  |
| Median                                      | price \$                                                                                                                                                                                                            | 415,00   | 0             | Pr     | operty Type   | Vac   | ant land    |        | Suburb | Gisborne         |              |  |
| Period - From 26/02/2                       |                                                                                                                                                                                                                     | 020      | to 25/02/2021 |        |               | :     | Source REIV |        |        |                  |              |  |
| Compara                                     | ıble pro                                                                                                                                                                                                            | perty    | sales         | (*De   | lete A or B   | bel   | ow as a     | pplica | ble)   |                  |              |  |
| m                                           | These are the three properties sold within two kilometres of the property for sale in the last six months that the estate agent or agent's representative considers to be most comparable to the property for sale. |          |               |        |               |       |             |        |        |                  |              |  |
| Address of comparable property              |                                                                                                                                                                                                                     |          |               |        |               |       |             |        | P      | rice             | Date of sale |  |
| 1                                           |                                                                                                                                                                                                                     |          |               |        |               |       |             |        |        |                  |              |  |
| 2                                           |                                                                                                                                                                                                                     |          |               |        |               |       |             |        |        |                  |              |  |
| 3                                           |                                                                                                                                                                                                                     |          |               |        |               |       |             |        |        |                  |              |  |
| OR                                          |                                                                                                                                                                                                                     |          |               |        |               |       |             |        |        |                  |              |  |
|                                             | The estate agent or agent's representative reasonably believes that fewer than three comparable properties were sold within two kilometres of the property for sale in the last six months.                         |          |               |        |               |       |             |        |        |                  |              |  |
|                                             | This Statement of Information was prepared on:                                                                                                                                                                      |          |               |        |               |       |             |        |        | 26/02/2021 15:29 |              |  |

Property Type: House (Previously

Occupied - Detached) **Land Size:** 2057 sqm approx

**Agent Comments** 

Indicative Selling Price \$715,000 Median Land Price 26/02/2020 - 25/02/2021: \$415,000