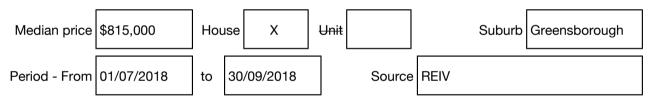

# Statement of Information

# Single residential property located in the Melbourne metropolitan area

#### Section 47AF of the Estate Agents Act 1980

# Property offered for sale

Address Including suburb and postcode

11 Batman Walk, Greensborough Vic 3088

# Indicative selling price

For the meaning of this price see consumer.vic.gov.au/underquoting

| Range between | \$620,000 | & | \$680,000 |
|---------------|-----------|---|-----------|
|               |           |   |           |

### Median sale price



#### Comparable property sales (\*Delete A or B below as applicable)

A\* These are the three properties sold within two kilometres of the property for sale in the last six months that the estate agent or agent's representative considers to be most comparable to the property for sale.

| Address of comparable property |                                        | Price     | Date of sale |
|--------------------------------|----------------------------------------|-----------|--------------|
| 1                              | 162 Nell St GREENSBOROUGH 3088         | \$675,000 | 17/11/2018   |
| 2                              | 36 Bannerman Av GREENSBOROUGH 3088     | \$650,000 | 09/07/2018   |
| 3                              | 78 Diamond Creek Rd GREENSBOROUGH 3088 | \$630,000 | 03/11/2018