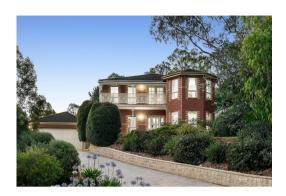

## Property offered for sale

| Address              | 17 Nathan Road, Eltham Vic 3095 |
|----------------------|---------------------------------|
| Including suburb and |                                 |
| postcode             |                                 |
|                      |                                 |
|                      |                                 |

| This Statement of Information was prepared on: | 12/02/2025 15:19 |
|------------------------------------------------|------------------|

**Property Type:** House Land Size: 1147 sqm approx

**Agent Comments** 