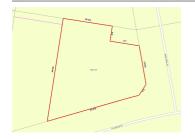

## 59 FRANKLAND STREET, CLYDE NORTH, 🕮 4 🕒 2 🚓 2

**Indicative Selling Price** 

For the meaning of this price see consumer.vic.au/underquoting

**Price Range:** 

\$980,000 to \$1,078,000

Provided by: Jasmin Iliopoulos , Ray White Frankston

## Property offered for sale

Address Including suburb and postcode

59 FRANKLAND STREET, CLYDE NORTH, VIC 3978