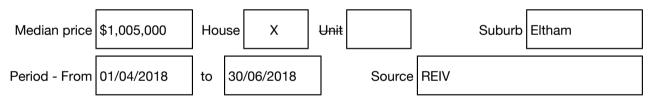

#### Median sale price

Indicative Selling Price \$850,000 - \$910,000 Median House Price June quarter 2018: \$1,005,000