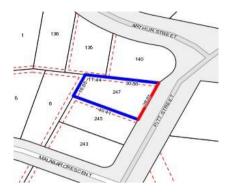

#### Property offered for sale

Address Including suburb and postcode

ess 247 Pitt Street, Eltham Vic 3095 nd de

## propertydata

247 Pitt Street, Eltham Vic 3095

Rooms: Property Type: House (Previously Occupied - Detached) Land Size: 913 sqm approx Agent Comments Jason Stepanow 9842 8888 0405 159 650 jstepanow@barryplant.com.au