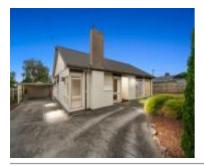

40 HYDE PARK RD, TRARALGON, VIC 3844

Sale Price

\$412,500

Sale Date: 27/04/2022

Distance from Property: 797m

21 ELLIOTT ST, TRARALGON, VIC 3844

Sale Price

\$420,000

Sale Date: 03/03/2022

Distance from Property: 721m

58 DONEGAL AVE, TRARALGON, VIC 3844

Sale Price

\$450.000

Sale Date: 09/02/2022

Distance from Property: 563m

| Address of comparable property       | Price     | Date of sale |
|--------------------------------------|-----------|--------------|
| 40 HYDE PARK RD, TRARALGON, VIC 3844 | \$412,500 | 27/04/2022   |
| 21 ELLIOTT ST, TRARALGON, VIC 3844   | \$420,000 | 03/03/2022   |
| 58 DONEGAL AVE, TRARALGON, VIC 3844  | \$450,000 | 09/02/2022   |