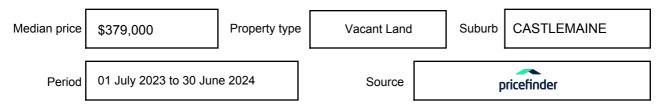

tion may be expressed as a single price, or as a price range with the difference between the upper and lower amounts not more than 10% of the lower amount.

This Statement of Information must be provided to a prospective buyer within two business days of a request and displayed at any open for inspection for the property for sale.

It is recommended that the address of the property being offered for sale be checked at

services.land.vic.gov.au/landchannel/content/addressSearch before being entered in this Statement of Information.

### Property offered for sale

Address Including suburb and postcode

95 TEMPLETON STREET, CASTLEMAINE, VIC 3450

### Indicative selling price

For the meaning of this price see consumer.vic.gov.au/underquoting

Single Price:

\$600,000

#### Median sale price



#### **Comparable property sales**

The estate agent or agent's representative reasonably believes that fewer than three comparable properties were sold within five kilometres of the property for sale in the last 18 months.

This Statement of Information was prepared on: