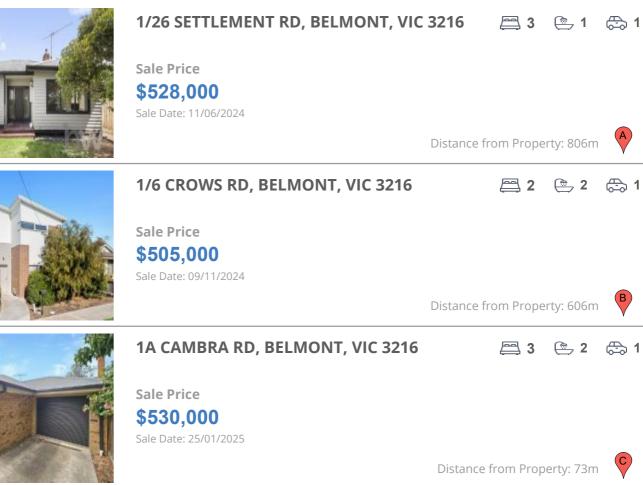

## **COMPARABLE PROPERTIES**

These are the three properties sold within five kilometres of the property for sale in the last 18 months that the estate agent or agents representative considers to be most comparable to the property for sale.

#### **Comparable property sales**

These are the three properties sold within five kilometres of the property for sale in the last 18 months that the estate agent or agents representative considers to be most comparable to the property for sale.

| Address of comparable property        | Price     | Date of sale |
|---------------------------------------|-----------|--------------|
| 1/26 SETTLEMENT RD, BELMONT, VIC 3216 | \$528,000 | 11/06/2024   |
| 1/6 CROWS RD, BELMONT, VIC 3216       | \$505,000 | 09/11/2024   |
| 1A CAMBRA RD, BELMONT, VIC 3216       | \$530,000 | 25/01/2025   |