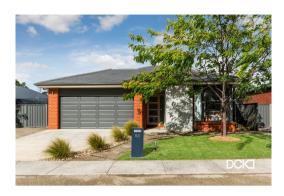

#### Property offered for sale

| 55 Yellowgum Drive, Epsom Vic 3551 |
|------------------------------------|
|                                    |
|                                    |
|                                    |
|                                    |

Property Type: House Land Size: 808 sqm approx

**Agent Comments** 

**Indicative Selling Price** \$649,000

**Median House Price** 16/06/2022 - 15/06/2023: \$585,000