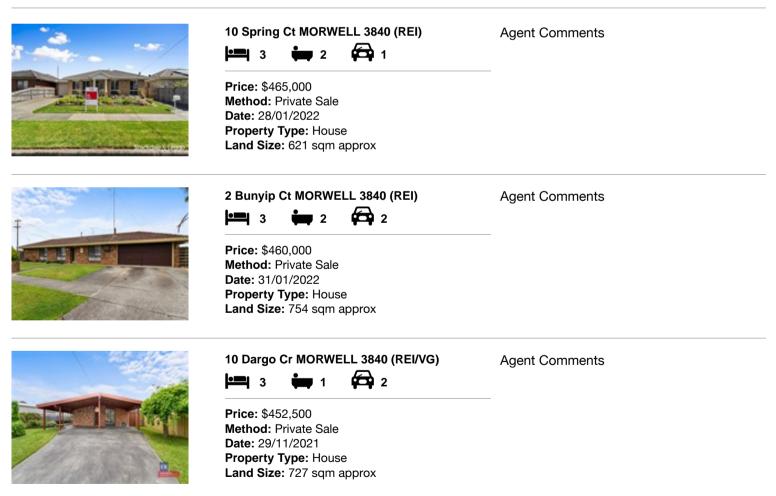

| Add | dress of comparable property | Price     | Date of sale |
|-----|------------------------------|-----------|--------------|
| 1   | 10 Spring Ct MORWELL 3840    | \$465,000 | 28/01/2022   |
| 2   | 2 Bunyip Ct MORWELL 3840     | \$460,000 | 31/01/2022   |
| 3   | 10 Dargo Cr MORWELL 3840     | \$452,500 | 29/11/2021   |