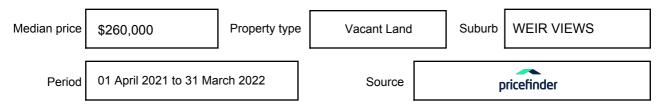

n may be expressed as a single price, or as a price range with the difference between the upper and lower amounts not more than 10% of the lower amount.

This Statement of Information must be provided to a prospective buyer within two business days of a request and displayed at any open for inspection for the property for sale.

It is recommended that the address of the property being offered for sale be checked at

services.land.vic.gov.au/landchannel/content/addressSearch before being entered in this Statement of Information.

### Property offered for sale

Address Including suburb and postcode

4 NOVA STREET, WEIR VIEWS, VIC 3338

### Indicative selling price

For the meaning of this price see consumer.vic.gov.au/underquoting

Single Price:

\$320,000-\$340,000

#### Median sale price



#### **Comparable property sales**

These are the three properties sold within two kilometres of the property for sale in the last six months that the estate agent or agent's representative considers to be most comparable to the property for sale.

| Address of comparable property        | Price     | Date of sale |
|---------------------------------------|-----------|--------------|
| 51 SAMUEL RD, WEIR VIEWS, VIC 3338    | \$301,000 | 18/10/2021   |
| 18 MARRIOTT BVD, WEIR VIEWS, VIC 3338 | \$335,000 | 29/10/2021   |
| 50 GILLESPIE DR, WEIR VIEWS, VIC 3338 | \$280,000 | 24/01/2022   |

This Statement of Information was prepared on: 05/

05/04/2022