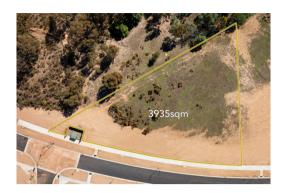

**Property Type:** Vacant Land **Land Size:** 3935 sqm approx

**Agent Comments** 

Indicative Selling Price \$378,000 Median Land Price 24/02/2024 - 23/02/2025: \$250,000