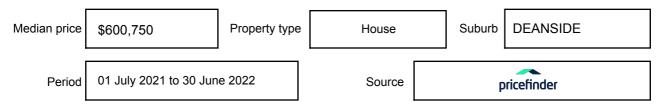

may be expressed as a single price, or as a price range with the difference between the upper and lower amounts not more than 10% of the lower amount.

This Statement of Information must be provided to a prospective buyer within two business days of a request and displayed at any open for inspection for the property for sale.

It is recommended that the address of the property being offered for sale be checked at

services.land.vic.gov.au/landchannel/content/addressSearch before being entered in this Statement of Information.

## Property offered for sale

Address Including suburb and postcode

18 KALINDA AVENUE, DEANSIDE, VIC 3336

## Indicative selling price

For the meaning of this price see consumer.vic.gov.au/underquoting

Price Range:

\$680,000 to \$720,000

#### Median sale price



#### **Comparable property sales**

These are the three properties sold within two kilometres of the property for sale in the last six months that the estate agent or agent's representative considers to be most comparable to the property for sale.

| Address of comparable property     | Price      | Date of sale |
|------------------------------------|------------|--------------|
| 11 JENNINGS ST, DEANSIDE, VIC 3336 | \$691,000  | 25/07/2022   |
| 3 ISAACS ST, DEANSIDE, VIC 3336    | *\$710,000 | 20/07/2022   |
| 4 GLEESON WAY, DEANSIDE, VIC 3336  | *\$691,000 | 22/06/2022   |

This Statement of Information was prepared on: 12

12/09/2022