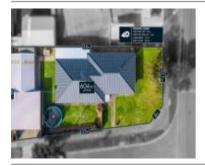

### 7 MERLIN CRESCENT, CORIO, VIC 3214 🕮 3 🕒 1 😂 1

**Indicative Selling Price** 

For the meaning of this price see consumer.vic.au/underquoting

Price Range:

\$485,000 to \$525,000

Provided by: Rachael Taylor, Hayeswinckle

### Property offered for sale

Address Including suburb and postcode

7 MERLIN CRESCENT, CORIO, VIC 3214