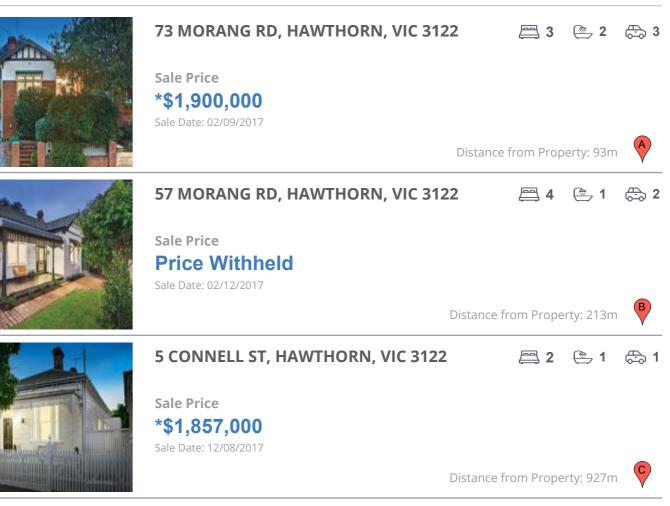

### **COMPARABLE PROPERTIES**

These are the three properties sold within two kilometres of the property for sale in the last six months that the estate agent or agent's representative considers to be most comparable to the property for sale.

#### **Comparable property sales**

These are the three properties sold within two kilometres of the property for sale in the last six months that the estate agent or agent's representative considers to be most comparable to the property for sale.

| Address of comparable property   | Price          | Date of sale |
|----------------------------------|----------------|--------------|
| 73 MORANG RD, HAWTHORN, VIC 3122 | *\$1,900,000   | 02/09/2017   |
| 57 MORANG RD, HAWTHORN, VIC 3122 | Price Withheld | 02/12/2017   |
| 5 CONNELL ST, HAWTHORN, VIC 3122 | *\$1,857,000   | 12/08/2017   |