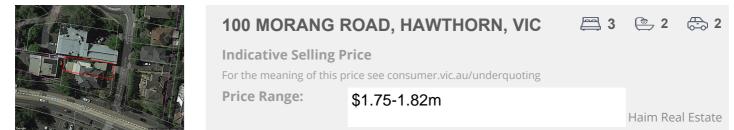

#### Property offered for sale

Address Including suburb and 100 MORANG ROAD, HAWTHORN, VIC 3122 postcode

#### Indicative selling price

For the meaning of this price see consumer.vic.gov.au/underquoting

Price Range:

\$1.75-1.82m