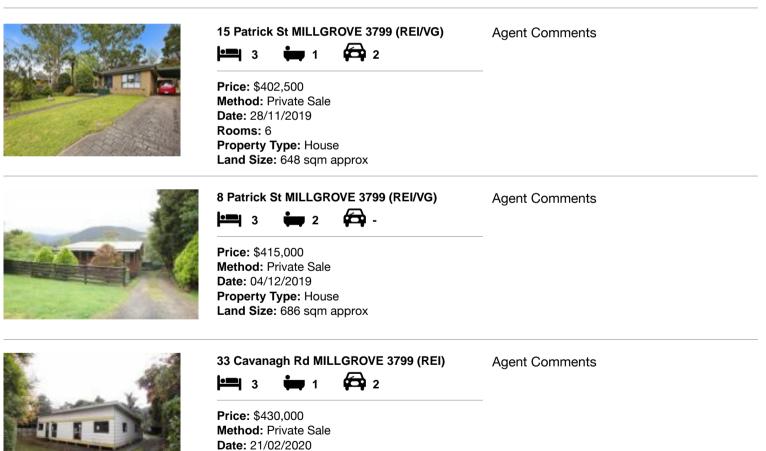

| Add | lress of comparable property  | Price     | Date of sale |
|-----|-------------------------------|-----------|--------------|
| 1   | 15 Patrick St MILLGROVE 3799  | \$402,500 | 28/11/2019   |
| 2   | 8 Patrick St MILLGROVE 3799   | \$415,000 | 04/12/2019   |
| 3   | 33 Cavanagh Rd MILLGROVE 3799 | \$430,000 | 21/02/2020   |