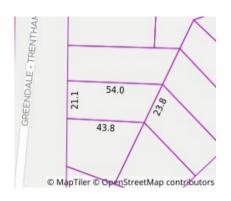

## Comparable Properties

1026 Greendale Trentham Rd BLACKWOOD 3458 (VG)

Agent Comments

•**-** - 📥 - 🛱

Price: \$202,500 Method: Sale Date: 20/06/2021 Property Type: Land

Land Size: 1067 sqm approx

The estate agent or agent's representative reasonably believes that fewer than three comparable properties were sold within five kilometres of the property for sale in the last eighteen months.