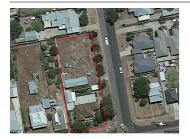

# 26 DOWDING STREET, CALIFORNIA

**Indicative Selling Price** 

For the meaning of this price see consumer.vic.au/underquoting

Single Price:

\$200,000

Provided by: Rebecca McNish, Tweed Sutherland First National Real Estate

### Property offered for sale

|           | Address    |
|-----------|------------|
| Including | suburb and |
|           | postcode   |

26 DOWDING STREET, CALIFORNIA GULLY, VIC 3556