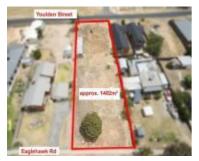

# 26 DOWDING STREET, CALIFORNIA

**Indicative Selling Price** 

For the meaning of this price see consumer.vic.au/underquoting

Single Price:

\$200,000

Provided by: Rebecca McNish, Tweed Sutherland First National Real Estate

### Property offered for sale

|           | Address    |
|-----------|------------|
| Including | suburb and |
|           | postcode   |

26 DOWDING STREET, CALIFORNIA GULLY, VIC 3556