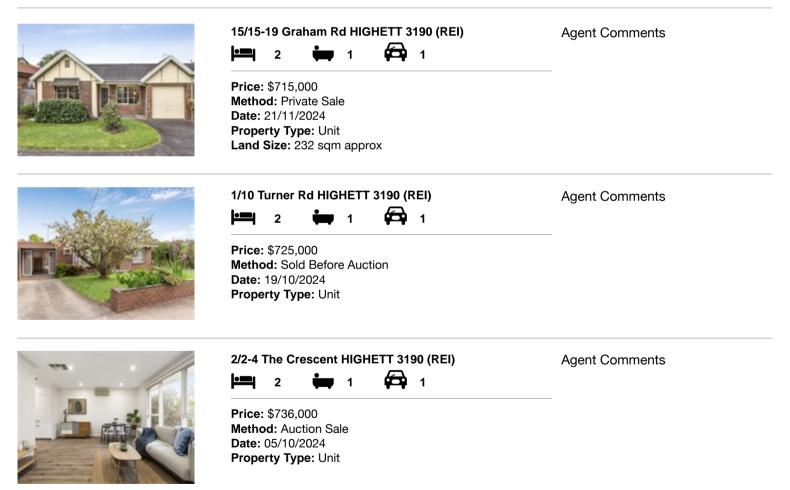

| Ade | dress of comparable property    | Price     | Date of sale |
|-----|---------------------------------|-----------|--------------|
| 1   | 15/15-19 Graham Rd HIGHETT 3190 | \$715,000 | 21/11/2024   |
| 2   | 1/10 Turner Rd HIGHETT 3190     | \$725,000 | 19/10/2024   |
| 3   | 2/2-4 The Crescent HIGHETT 3190 | \$736,000 | 05/10/2024   |