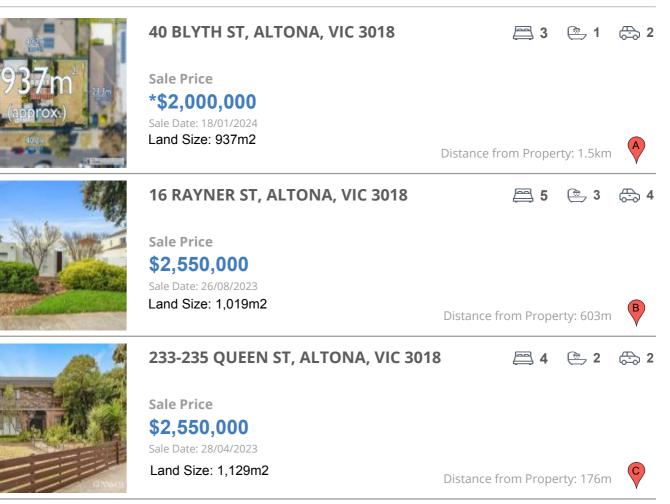

#### **Comparable property sales**

These are the three properties sold within two kilometres of the property for sale in the last six months that the estate agent or agent's representative considers to be most comparable to the property for sale.

| Address of comparable property     | Price        | Date of sale |
|------------------------------------|--------------|--------------|
| 40 BLYTH ST, ALTONA, VIC 3018      | *\$2,000,000 | 18/01/2024   |
| 16 RAYNER ST, ALTONA, VIC 3018     | \$2,550,000  | 26/08/2023   |
| 233-235 QUEEN ST, ALTONA, VIC 3018 | \$2,550,000  | 28/04/2023   |