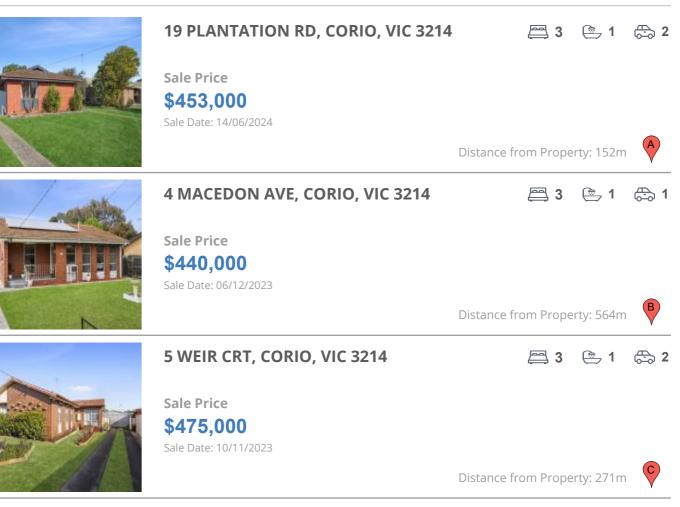

#### **Comparable property sales**

These are the three properties sold within five kilometres of the property for sale in the last 18 months that the estate agent or agent's representative considers to be most comparable to the property for sale.

| Address of comparable property    | Price     | Date of sale |
|-----------------------------------|-----------|--------------|
| 19 PLANTATION RD, CORIO, VIC 3214 | \$453,000 | 14/06/2024   |
| 4 MACEDON AVE, CORIO, VIC 3214    | \$440,000 | 06/12/2023   |
| 5 WEIR CRT, CORIO, VIC 3214       | \$475,000 | 10/11/2023   |