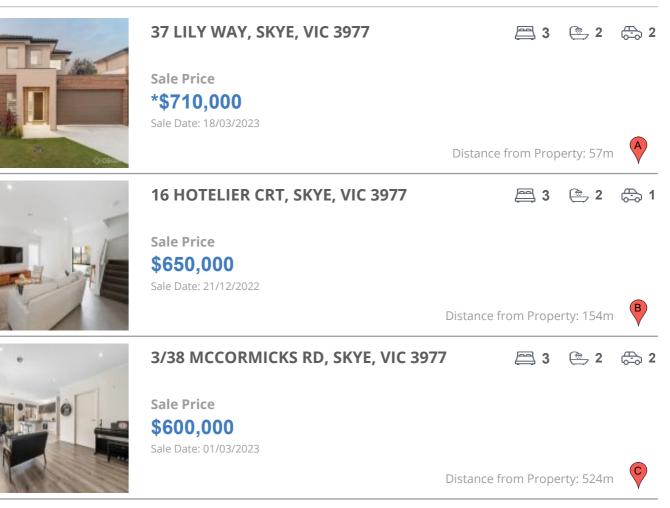

### **COMPARABLE PROPERTIES**

These are the three properties sold within two kilometres of the property for sale in the last six months that the estate agent or agent's representative considers to be most comparable to the property for sale.

#### **Comparable property sales**

These are the three properties sold within two kilometres of the property for sale in the last six months that the estate agent or agent's representative considers to be most comparable to the property for sale.

| Address of comparable property     | Price      | Date of sale |
|------------------------------------|------------|--------------|
| 37 LILY WAY, SKYE, VIC 3977        | *\$710,000 | 18/03/2023   |
| 16 HOTELIER CRT, SKYE, VIC 3977    | \$650,000  | 21/12/2022   |
| 3/38 MCCORMICKS RD, SKYE, VIC 3977 | \$600,000  | 01/03/2023   |