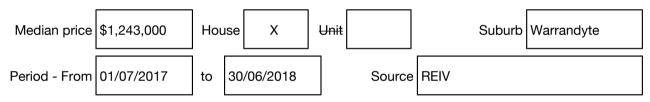

#### Median sale price

Rooms: Property Type: House (Res) Land Size: 4442.7 sqm approx Agent Comments Indicative Selling Price \$2,290,000 Median House Price Year ending June 2018: \$1,243,000