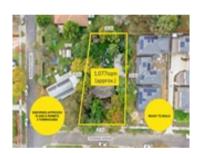

# Comparable Properties

3 Vivienne Av BORONIA 3155 (REI)

Price: \$899,000 Method: Private Sale Date: 03/09/2024 Property Type: House

Land Size: 1077 sqm approx

**Agent Comments** 

28 Rose Av BORONIA 3155 (REI)